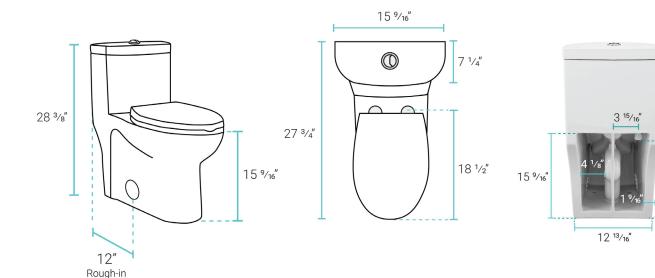

#### Installation:

- Floor mount
- Standard 12" rough-in

### Specifications:

- N.W: 88.3 lb.

- L: 27 <sup>3</sup>/<sub>4</sub>" x W: 15 <sup>9</sup>/<sub>16</sub>" x H: 28 <sup>3</sup>/<sub>8</sub>"